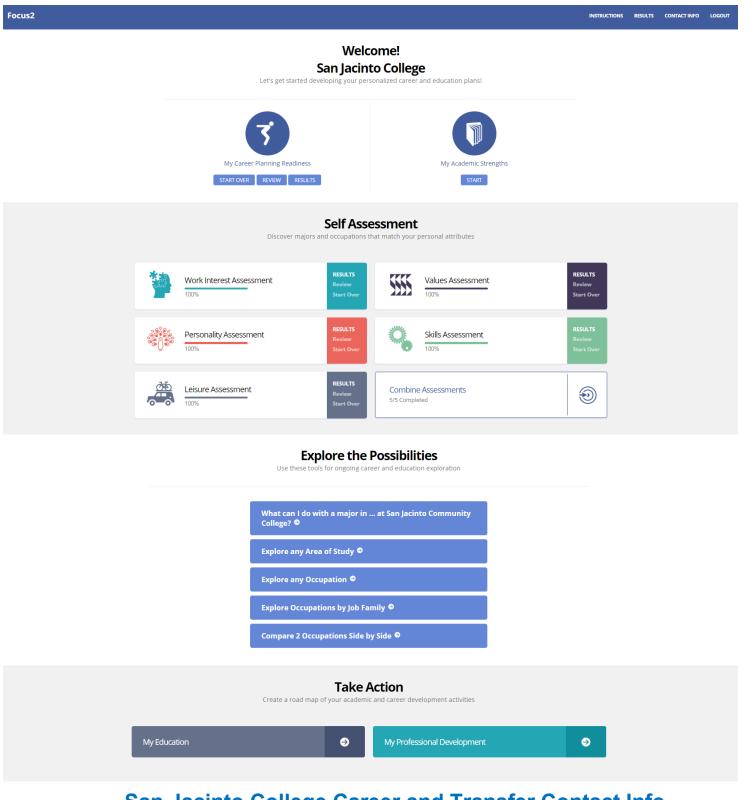

#### San Jac Alumni/Community Members/Faculty & Staff:

If you are still having issues please contact you campus' Career and Transfer at Career.centers@sjcd.edu

A snapshot of the Main Menu of FOCUS 2 appears on the reverse. The FOCUS 2 Main Menu layout mirrors the steps of the career planning process.

#### **CAREER READINESS**

FOCUS 2 assesses
your involvement and
introduces activities that
support career and
education decision
making. Career Readiness
establishes the baseline.
It includes your self
described career and
educational goals,
academic strengths and
weaknesses, career
planning status, and
personal development
needs.